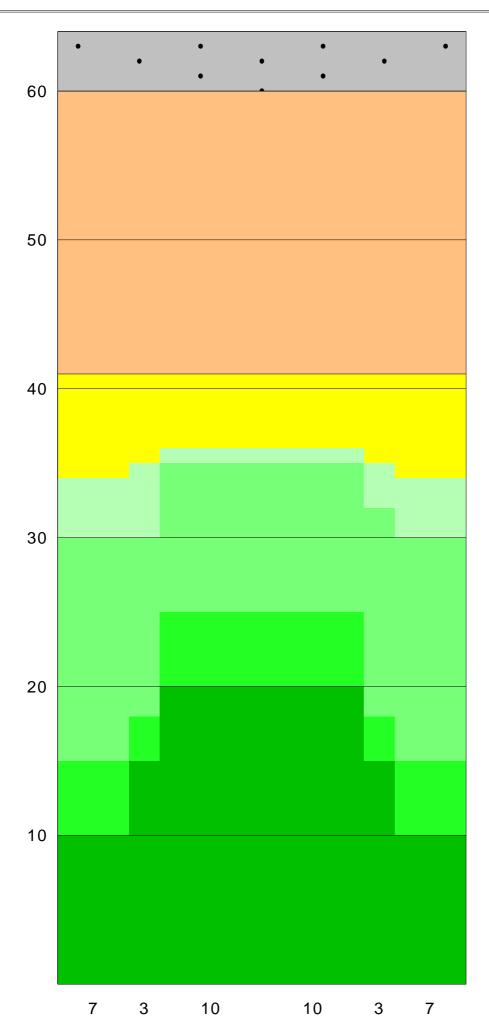

## **HVO Summit**

| Name            | Montreal 41     |                 |                 |              |                 |                           |                |
|-----------------|-----------------|-----------------|-----------------|--------------|-----------------|---------------------------|----------------|
|                 |                 | Pass 1          |                 | Pass 2       |                 |                           |                |
| BUFFER Mode     |                 | Double          |                 | Double       |                 | Short Run                 |                |
|                 | Distance - Ft.  | Forward<br>41.0 | Reverse<br>41.0 | Forward 34.0 | Reverse<br>20.0 | Mode Turn-around Distance | Off<br>0.0 Ft. |
|                 |                 | 41.0            | 41.0            | 34.0         | 20.0            | Stripping                 |                |
| OIL             | Mode : Double   |                 | Double          |              | Mode            | Full                      |                |
|                 | Distances - Ft. | Forward         | Reverse         | Forward      | Reverse         | Start                     | 0.0 Ft.        |
|                 | left outside :  | 30.0            | 34.0            | 15.0         | 10.0            | Cleaner Pad<br>Distance   | 61.5 Ft.       |
|                 | left track :    | 30.0            | 35.0            | 18.0         | 15.0            | Vacuum                    | On Start       |
|                 | left inside :   | 35.0            | 36.0            | 25.0         | 20.0            | Cleaner Flow              |                |
|                 | right inside :  | 35.0            | 36.0            | 25.0         | 20.0            | In oil                    | 100 %          |
|                 | right track :   | 32.0            | 35.0            | 18.0         | 15.0            | Back lane                 | 25 %           |
|                 | right outside : | 30.0            | 34.0            | 15.0         | 10.0            |                           | 41             |
| ,               | Transfer Rate % | 40              | 30              | 80           | 100             |                           |                |
| SPEED SETTINGS: |                 | Pass 1          |                 | Pass 2       |                 | i                         |                |
|                 |                 | Forward         | Reverse         | Forward      | Reverse         |                           |                |
|                 | Travel          | Medium          | Medium          | Medium       | Medium          |                           |                |
|                 | Condition       | Medium          | Medium          | Medium       | Medium          |                           |                |
|                 | Strip           | Medium          |                 |              |                 |                           |                |

## Graph layers :

- Soil Pass 1 Forward
  Soil Pass 1 Reverse
  Oil Pass 2 Forward
  Oil Pass 2 Reverse
  Stripping